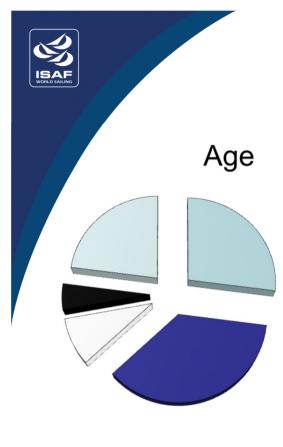

# Age

# Technical Course for Coaches 2014 Overview

**Total Courses delivered to date: 10** 

□ 18 - 24 ■ 25 - 34 □ 35 - 44 ■ 45 - 54 □ 55 +