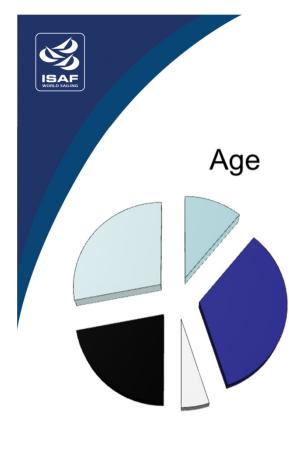

# Age

# Technical Course for Coaches 2014 Overview

**Total Courses delivered to date: 10** 

□ 18 - 24 ■ 25 - 34 □ 35 - 44 ■ 45 - 54 □ 55 +