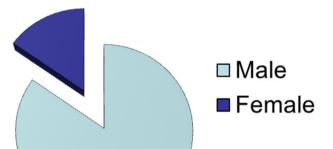

2014 Statistics Overview



#### Technical Course for Coaches Singapore - Level 3 03 – 09 March 2014

□ 18 - 24

**25 - 34** 

□ 35 - 44

**45 - 54** 

□55+

| Summary      | Number | %   |
|--------------|--------|-----|
| Total number | 18     |     |
|              |        |     |
| Male         | 15     | 83% |
| Female       | 3      | 17% |

#### Gender





#### Technical Course for Coaches Egypt - Level 1 24 – 29 March 2014



**25 - 34** 

□ 35 - 44

**45 - 54** 

□55+

| Summary      | Number | %   |
|--------------|--------|-----|
| Total number | 18     |     |
|              |        |     |
| Male         | 17     | 95% |
| Female       | 1      | 5%  |

Gender





# Technical Course for Coaches Latvia - Level 1 11 – 17 May 2014



**25 - 34** 

□ 35 - 44

**45 - 54** 

□55+

| Summary      | Number | %   |
|--------------|--------|-----|
| Total number | 16     |     |
|              |        |     |
| Male         | 12     | 75% |
| Female       | 4      | 25% |

#### Gender





# Technical Course for Coaches Seychelles - Level 1 29 June - 6 July



**25 - 34** 

□ 35 - 44

**45 - 54** 

□55+

| Summary      | Number | %   |
|-