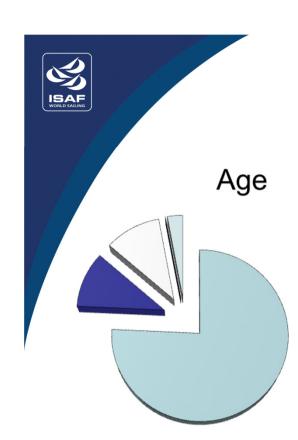

#### Technical Course for Coaches Singapore - Level 3 03 – 09 March 2014

□ 18 - 24

**25 - 34** 

□ 35 - 44

**45 - 54** 

□55+

| Summary      | Number | %   |
|--------------|--------|-----|
| Total number | 18     |     |
|              |        |     |
| Male         | 15     | 83% |
| Female       | 3      | 17% |

# Age