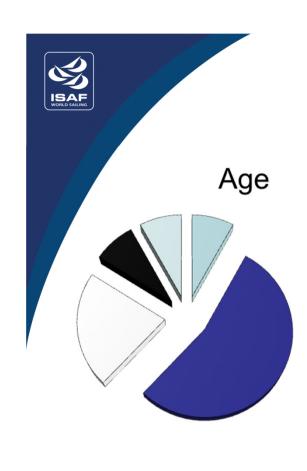

# Technical Course for Coaches 2014 Overview

**Total Courses delivered to date: 10** 

□ 18 - 24 ■ 25 - 34 □ 35 - 44 ■ 45 - 54 □ 55 +

# Age