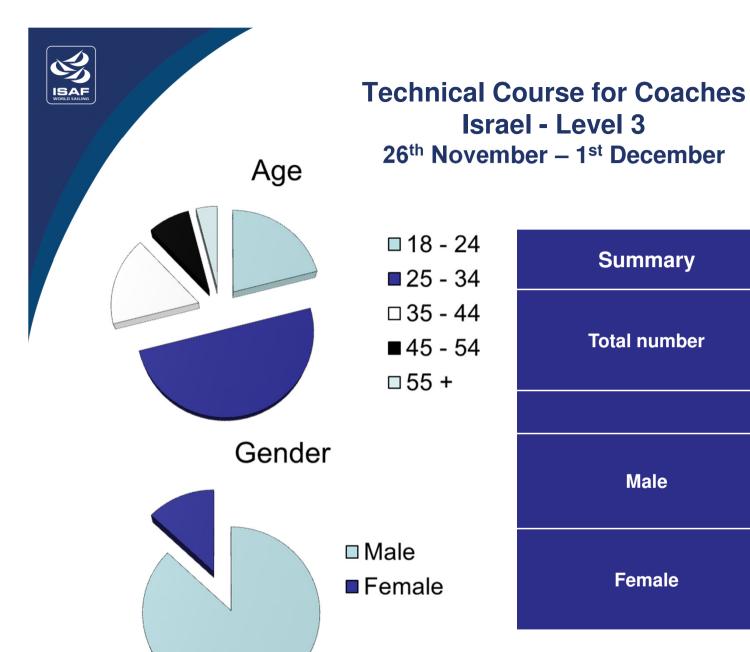

| Summary      | Number | %   |
|--------------|--------|-----|
| Total number | 24     |     |
|              |        |     |
| Male         | 21     | 87% |
| Female       | 3      | 12% |