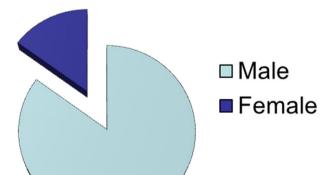

# Technical Course for Coaches 2014 Overview

**Total Courses delivered to date: 10** 

□ 18 - 24 ■ 25 - 34 □ 35 - 44 ■ 45 - 54 □ 55 +

# Regional Representation

Gender