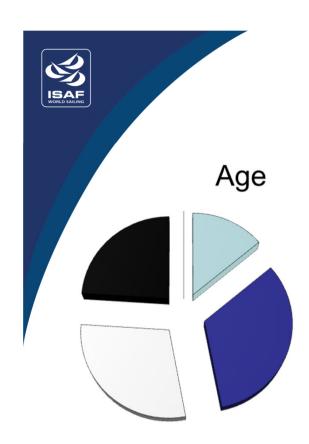

# Age

# Technical Course for Coaches 2014 Overview

**Total Courses delivered to date: 10** 

□ 18 - 24 ■ 25 - 34 □ 35 - 44 ■ 45 - 54 □ 55 +