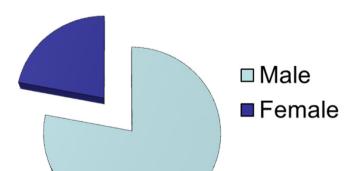

# Technical Course for Coaches 2014 Overview

**Total Courses delivered to date: 10** 

□ 18 - 24 ■ 25 - 34 □ 35 - 44 ■ 45 - 54 □ 55 +

# Regional Representation

Gender