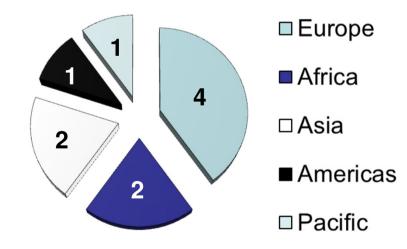

# Technical Course for Coaches 2014 Overview

**Total Courses delivered to date: 10** 

□ 18 - 24 ■ 25 - 34 □ 35 - 44 ■ 45 - 54 □ 55 +

# Regional Representation

Gender