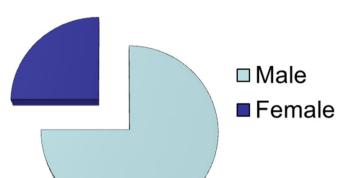

#### Technical Course for Coaches Serbia - Level 3 11<sup>th</sup> - 16<sup>th</sup> November

| Summary      | Number | %   |
|--------------|--------|-----|
| Total number | 26     |     |
|              |        |     |
| Male         | 23     | 88% |
| Female       | 3      | 12% |

| Summary      | Number | %   |
|--------------|--------|-----|
| Total number | 24     |     |
|              |        |     |
| Male         | 21     | 87% |
| Female       | 3      | 12% |