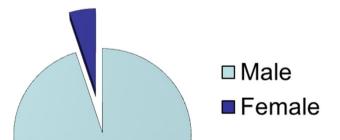

#### Technical Course for Coaches Singapore - Level 3 03 – 09 March 2014

□ 18 - 24

**25 - 34** 

□ 35 - 44

**45 - 54** 

□55+

| Summary      | Number | %   |
|--------------|--------|-----|
| Total number | 18     |     |
|              |        |     |
| Male         | 15     | 83% |
| Female       | 3      | 17% |