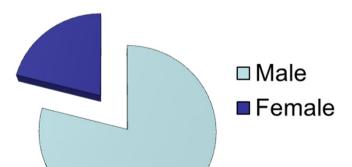

#### Technical Course for Coaches Singapore - Level 3 03 – 09 March 2014

□ 18 - 24

**25 - 34** 

□ 35 - 44

**45 - 54** 

□55+

| Summary      | Number | %   |
|--------------|--------|-----|
| Total number | 18     |     |
|              |        |     |
| Male         | 15     | 83% |
| Female       | 3      | 17% |

#### Gender