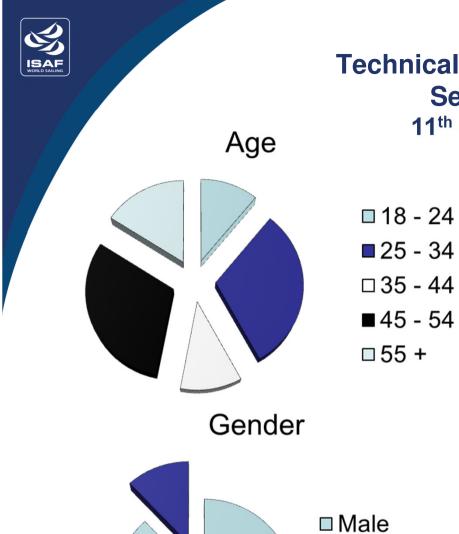

#### Technical Course for Coaches Serbia - Level 3 11<sup>th</sup> - 16<sup>th</sup> November

| Summary      | Number | %   |
|--------------|--------|-----|
| Total number | 26     |     |
|              |        |     |
| Male         | 23     | 88% |
| Female       | 3      | 12% |