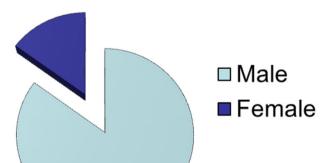

#### Technical Course for Coaches Serbia - Level 3 11<sup>th</sup> - 16<sup>th</sup> November

| Summary      | Number | %   |
|--------------|--------|-----|
| Total number | 26     |     |
|              |        |     |
| Male         | 23     | 88% |
| Female       | 3      | 12% |

| Summary      | Number | %   |
|--------------|--------|-----|
| Total number | 24     |     |
|              |        |     |
| Male         | 21     | 87% |
| Female       | 3      | 12% |