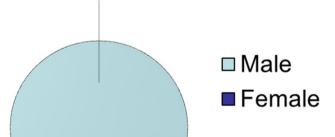

#### Technical Course for Coaches Serbia - Level 3 11<sup>th</sup> - 16<sup>th</sup> November

| Summary      | Number | %   |
|--------------|--------|-----|
| Total number | 26     |     |
|              |        |     |
| Male         | 23     | 88% |
| Female       | 3      | 12% |

| Summary      | Number | %   |
|--------------|--------|-----|
| Total number | 24     |     |
|              |        |     |
| Male         | 21     | 87% |
| Female       | 3      | 12% |