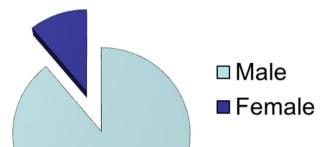

#### Technical Course for Coaches Egypt - Level 1 24 – 29 March 2014

**25 - 34** 

□ 35 - 44

**45 - 54** 

□55+

| Summary      | Number | %   |
|--------------|--------|-----|
| Total number | 18     |     |
|              |        |     |
| Male         | 17     | 95% |
| Female       | 1      | 5%  |

Gender