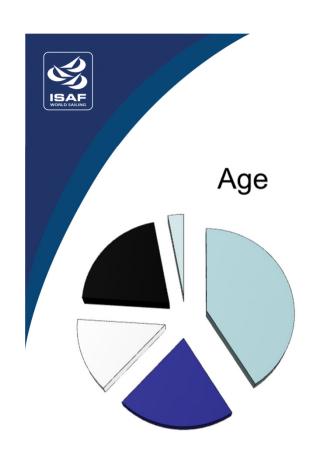

# Technical Course for Coaches 2014 Overview

**Total Courses delivered to date: 10** 

□ 18 - 24 ■ 25 - 34 □ 35 - 44 ■ 45 - 54 □ 55 +

# Age