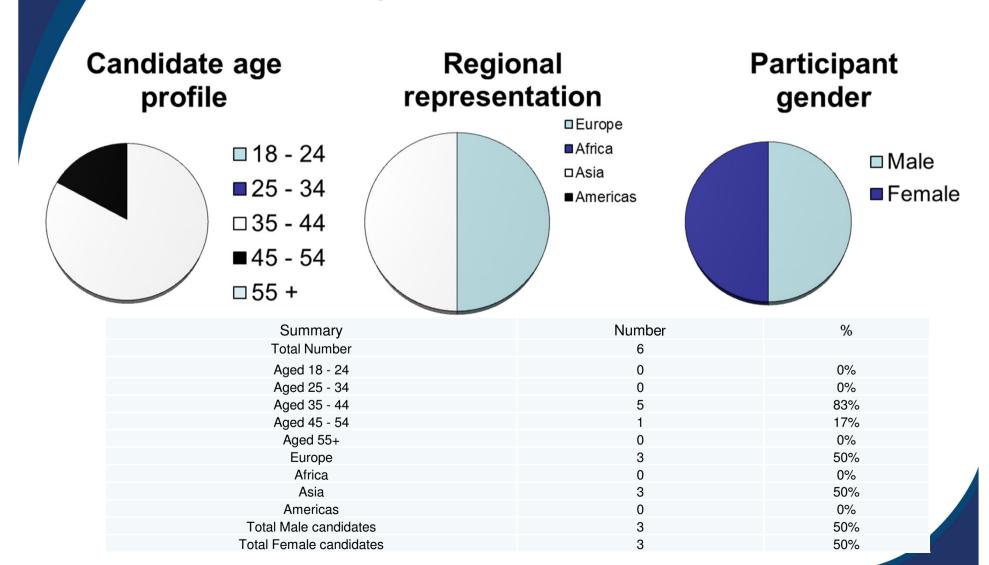

| 78% |
| Female       | 2      | 22% |

#### Gender





■ Female

#### Technical Course for Coaches Serbia - Level 3 11<sup>th</sup> - 16<sup>th</sup> November

| Summary      | Number | %   |
|--------------|--------|-----|
| Total number | 26     |     |
|              |        |     |
| Male         | 23     | 88% |
| Female       | 3      | 12% |



| Summary      | Number | %   |
|--------------|--------|-----|
| Total number | 24     |     |
|              |        |     |
| Male         | 21     | 87% |
| Female       | 3      | 12% |

# Age

# Technical Course for Coaches 2014 Overview

**Total Courses delivered to date: 10** 



□ 18 - 24 ■ 25 - 34 □ 35 - 44 ■ 45 - 54 □ 55 +

# Regional Representation



Gender





# 2014 ISAF Training Scholarship 01 September – 24 October